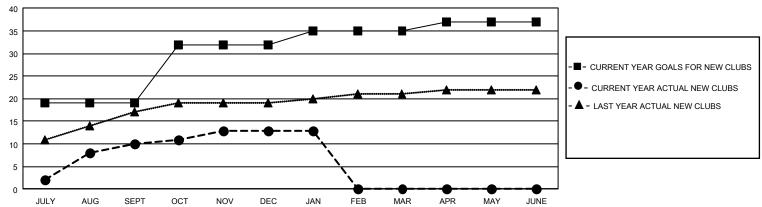

#### GOALS AND ACTUAL NEW CLUBS CUMULATIVE

### REPORT DOES NOT INCLUDE CLUBS IN UNDISTRICTED AREAS.

| Clubs                                                       |                    |                   |                  | Members                                                     |                            |                          |                                                    |
|-------------------------------------------------------------|--------------------|-------------------|------------------|-------------------------------------------------------------|----------------------------|--------------------------|----------------------------------------------------|
| RESULTS FOR 2022-2023                                       |                    |                   |                  | RESULTS FOR 2022-2023                                       |                            |                          |                                                    |
| QUARTER                                                     | NEW CLUB GOAL      | NEW CLUBS         | DROPPED CLUBS    | QUARTER MEM                                                 | BER GROWTH NET<br>GOAL     | MEMBER GROWTH<br>ACTUAL  | DROPPED<br>MEMBERS ACTUAL<br>(including transfers) |
| JULY/AUG/SEPT<br>OCT/NOV/DEC<br>JAN/FEB/MAR<br>APR/MAY/JUNE | 57<br>39<br>9<br>6 | 10<br>3<br>0<br>0 | 8<br>4<br>0<br>0 | JULY/AUG/SEPT<br>OCT/NOV/DEC<br>JAN/FEB/MAR<br>APR/MAY/JUNE | 2540<br>1100<br>864<br>573 | 4,533<br>826<br>633<br>0 | 896<br>1,853<br>109<br>0                           |