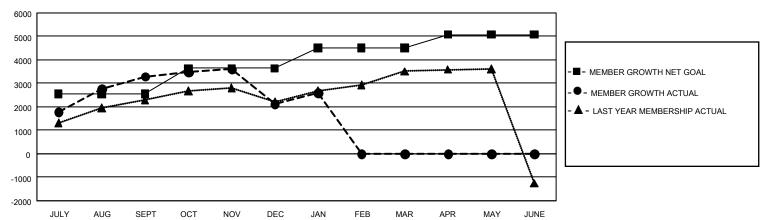

### GOALS AND ACTUAL MEMBERS CUMULATIVE

| DROPPED CLUBS: 12 |       | 914 CLUBS OF 1,114 ADDED 1 OR<br>MORE NEW MEMBERS | GENDER DISTRIBUTION              |                 |  |
|-------------------|-------|---------------------------------------------------|----------------------------------|-----------------|--|
|                   |       |                                                   | MALE                             | 27,320 (66.17%) |  |
|                   |       |                                                   | FEMALE                           | 13,956 (33.80%) |  |
| DROPPED MEMBERS   |       |                                                   | NON BINARY                       | 0 (0.00%)       |  |
| DECEASED          | 76    |                                                   | PREFER NOT TO ANSWER             | 14 (0.03%)      |  |
| CLUB CANCELLED    | 18    |                                                   |                                  |                 |  |
| OTHER             | 2,764 | CLICK HERE FOR CUMULATIVE MEMBERSHIP DATA         | TOTAL FAMILY UNIT MEMBERS 6,815  |                 |  |
| TOTAL             | 2,858 | membertoriii 57.174                               | FAMILY MEMBERS PAYING HALF 4,082 |                 |  |
|                   |       |                                                   | DUES                             |                 |  |

### REPORT DOES NOT INCLUDE CLUBS IN UNDISTRICTED AREAS.

| Clubs                                                       |                    |                   |                  | Members                                                     |                            |                          |                                                    |
|-------------------------------------------------------------|--------------------|-------------------|------------------|-------------------------------------------------------------|----------------------------|--------------------------|----------------------------------------------------|
| RESULTS FOR 2022-2023                                       |                    |                   |                  | RESULTS FOR 2022-2023                                       |                            |                          |                                                    |
| QUARTER                                                     | NEW CLUB GOAL      | NEW CLUBS         | DROPPED CLUBS    | QUARTER MEM                                                 | BER GROWTH NET<br>GOAL     | MEMBER GROWTH<br>ACTUAL  | DROPPED<br>MEMBERS ACTUAL<br>(including transfers) |
| JULY/AUG/SEPT<br>OCT/NOV/DEC<br>JAN/FEB/MAR<br>APR/MAY/JUNE | 57<br>39<br>9<br>6 | 10<br>3<br>0<br>0 | 8<br>4<br>0<br>0 | JULY/AUG/SEPT<br>OCT/NOV/DEC<br>JAN/FEB/MAR<br>APR/MAY/JUNE | 2540<br>1100<br>864<br>573 | 4,533<br>826<br>633<br>0 | 896<br>1,853<br>109<br>0                           |